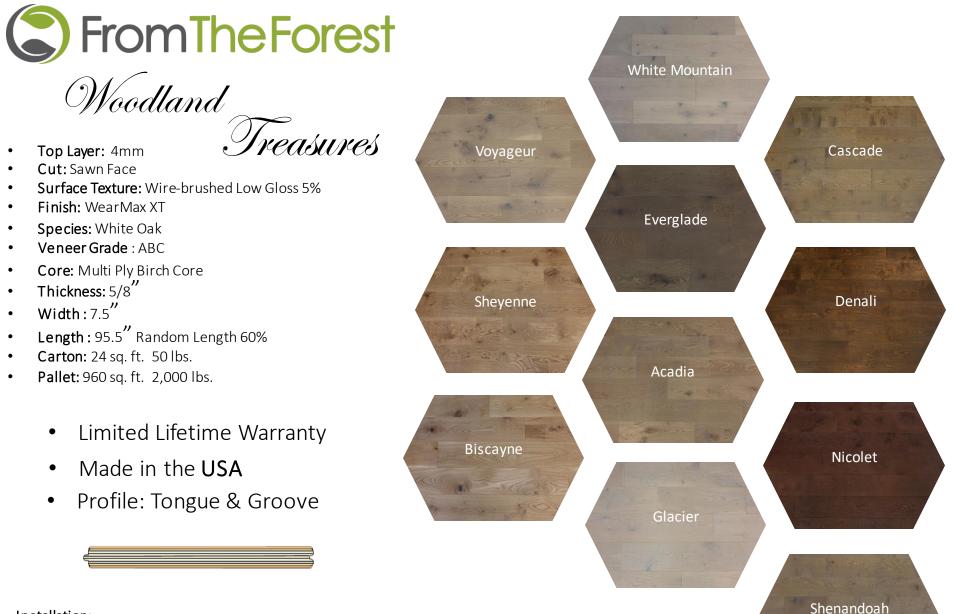

# **FromTheForest**

- 12 new 2019 Home Design Color Options
  - Tongue & Groove
  - 4mm top layer
  - White Oak Veneer
    - 5/8" x 7.5" x 95.5"
    - Made in the USA
      - Limited Lifetime Warranty

## TABER ABRASION TEST

WearMax XT is made with the highest grade of Aluminum Oxide and is two times more abrasion resistant than standard Aluminum Oxide

Featuring : Biscayne

0

Golden brown and reddish, natural tones are complemented by a light brown wood grain texture establishing a mesmerizing surfa ce. Modern, contemporary and rustic interiors are sure to improve the elegance of any interior.

26

THE.

ALONE DERO

100

Featuring : Acadia

Warm golden brown tones are beautifully combined with grey colored wood grain creating a unique surface that will surely be admired. Rustic, contemporary, modern and traditional interiors are great design style options for this flooring

Featuring: Sheyenne

Reddish golden brown tones are emphasized by a dark brown wood grain that makes for a divine surface that will drastically up lift any interior. Sheyenne engineered wood flooring is an elegant selection for modern, rustic, contemporary or traditional spaces.

Featuring : Denali

Reddish golden brown tones are emphasized by a dark brown wood grain that makes for a refined surface that will drastically uplift any interior. Denali engineered wood flooring is an elegant selection for modern, rustic, contemporary or traditional spaces.

Featuring : Cascade

Warm golden brown and dark grey tones are beautifully combined with a rich wood grain creating a refined surface that will ad d luxury to any interior. Rustic, contemporary, modern and traditional interiors are great design style options for this flooring.

Featuring : Everglade

Dark and golden brown tones are beautifully combined with a grey accented grain texture, creating an elegant flooring that contributes extravagance to any traditional, modern, urban or contemporary space.

-eaturing : Glacier

White, grey and natural tones are subtly blended together to create a floor that provides clean and modernized atmosphere. Glacier flooring is an exquisite option to add luxury to many different types of spaces that have a contemporary, modern or urban aes thetic.

Featuring: Shenandoah

Harrison and the second

Golden brown and light grey tones are beautifully combined with a rich wood grain creating an elegant surface that will add amplify any interior. Rustic, contemporary, modern and traditional interiors are great design style options for this flooring.

#### Featuring : Nicolet

Dark, rich, reddish brown tones with a slight variation of dark wood grain texture establish a subtle and sumptuous combination of color. Nicolet engineered flooring is a great selection for urban, traditional, modern and contemporary interiors.

Featuring: Voyageur

Natural golden, grey and brown tones with beautiful character is guaranteed to amplify any interior. Voyageur flooring is a great option for interiors with a modern, contemporary, rustic or traditional aesthetic.

Featuring : White Mountain

White and grey cool tones are a great way to makeover a space. The subtle variation of color in this flooring, combined with the captivating wood grain create a great style option for contemporary, modern, or rustic interiors.