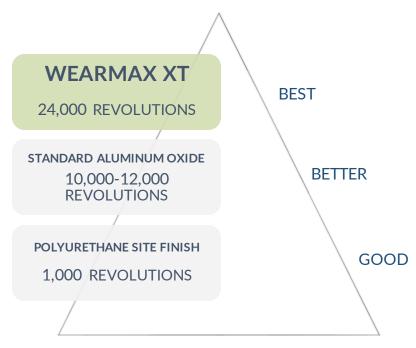

#### THE INDUSTRY'S

**BEST TOP COAT** 

# Featuring **WEARMAX** ... advanced ceramic finish

## TABER ABRASION TEST

WearMax XT is made with the highest grade of Aluminum Oxide and is two times more abrasion resistant than standard Aluminum Oxide

Featuring : Biscayne

0

Golden brown and reddish, natural tones are complemented by a light brown wood grain texture establishing a mesmerizing surfa ce. Modern, contemporary and rustic interiors are sure to improve the elegance of any interior.