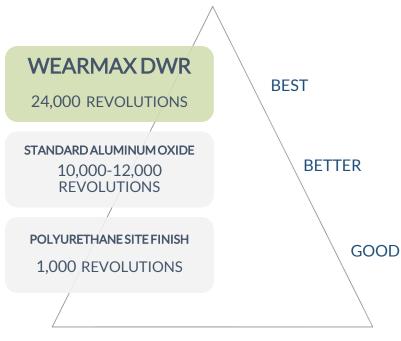

### TABER ABRASION TEST

WearMax DWR is made with the highest grade of Aluminum Oxide and is two times more abrasion resistant than standard Aluminum Oxide

Featuring : Brook White Oak