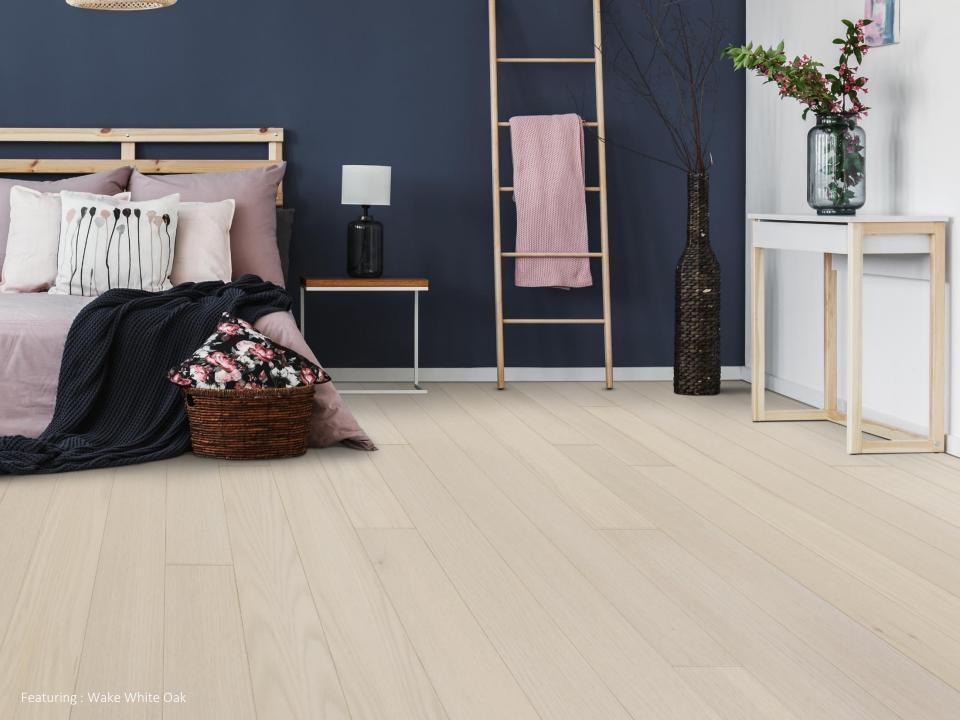

## Presenting the new collection: Click and Tap

- Six new 2019 Home Design Color Options
  - Easy to install Valinge
    2G Click Profile
    - Two times more water repellent than any other engineered hardwood floor!
  - White Oak Veneer
    - 3/8" x 5" x 47.5"
      - Made in the USA
        - Limited Lifetime Warranty