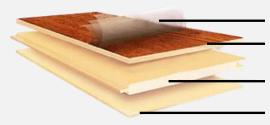

# VENEER THICKNESS

8 layers of protective topcoat finish Sliced hardwood veneer top layer Premium high-density fiberboard core Hardwood veneer bottom layer

## SMALL BUT MIGHTY

From the Forest developed an engineered 1mm top layer veneer that is protected by eight layers of durable topcoat WearMax<sup>™</sup> finish and combined with an impact resistant high-density fiberboard core for maximum durability and strength.