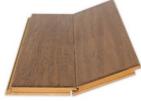

## Presenting the new collection: Click and Tap

- Six new 2019 Home Design Color Options
  - Easy to install Valinge
    2G Click Profile
    - Two times more water repellent than any other engineered hardwood floor!
  - White Oak Veneer
    - 3/8" x 5" x 47.5"
      - Made in the USA
        - Limited Lifetime Warranty