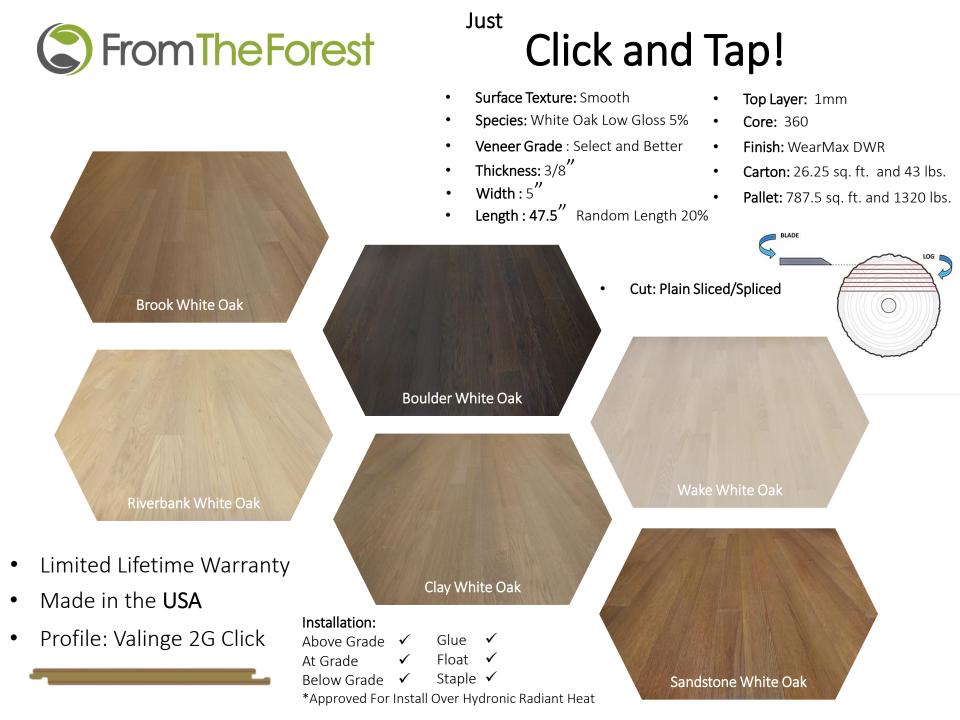

## Presenting the new collection: Click and Tap

- Six new 2019 Home Design Color Options
  - Easy to install Valinge
    2G Click Profile
    - Two times more water repellent than any other engineered hardwood floor!
  - White Oak Veneer
    - 3/8" x 5" x 47.5"
      - Made in the USA
        - Limited Lifetime Warranty

## SMALL BUT MIGHTY

From the Forest developed an engineered 1mm top layer veneer that is protected by eight layers of durable topcoat WearMax<sup>™</sup> finish and combined with an impact resistant high-density fiberboard core for maximum durability and strength.

### > EXTREME DURABILITY

This innovative engineered hardwood floor is two times more resistant to dents and long-term use by combining state of the art veneer and core technology with WearMax<sup>™</sup> finish.

## WARRANTY PROTECTED

From the Forest's superior engineered hardwood collections are backed with a Limited Lifetime Residential Warranty and a 10 Year Light Commercial Warranty for peace of mind.

## THE INDUSTRY'S BEST TOP COAT

Featuring WEARMAX ... advanced ceramic finish

### TABER ABRASION TEST

WearMax DWR is made with the highest grade of Aluminum Oxide and is two times more abrasion resistant than standard Aluminum Oxide

Featuring : Brook White Oak